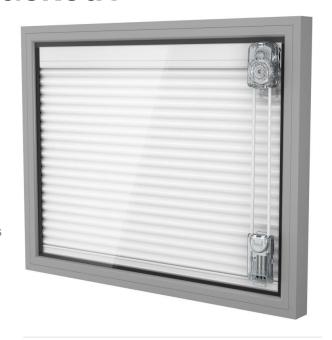

# **SL20-22C Pleated Blackout**

ScreenLine® SL20-22C Pleated Blackout is a patented magnetic system with manual operation (raising function) for pleated blackout blinds incorporated within 20-mm or 22-mm double or triple glazing units. It is suited to all areas requiring complete privacy.

The system is equipped with double-projection black (RAL 9005) warm edge spacer bars as standard in order to reduce reflected light, thus favouring complete darkening effect.

The external magnetic device applied on the glass by means of high-resistance adhesive tape contains a cord loop and a magnet that is perfectly interfaced with the magnetic joint of the internal drive, which is completely housed inside the head rail. The movement provided to the cord enables the rotation of the magnets that activate the blind.

The cord is kept under tension by means of a special cord tensioner applied on the glass.

SL20-22C Pleated Blackout preserves with time the insulating properties of the double or triple glazing unit, notably protection from dirt or weather conditions. The integrated unit can be fitted into the window frame like standard insulating glass.