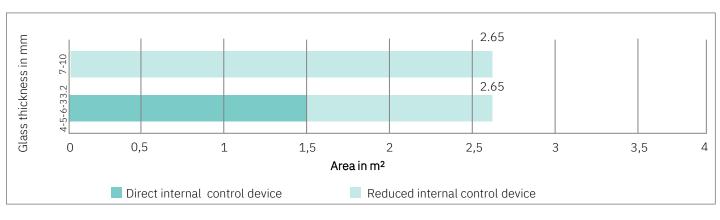

## **FEASIBILITY CHARTS**

### Possible dimensions

W min = 300 mm W max = 1200 mm H min = 300 mm H max = 2200 mm

Fabric stack height = 4% glass H + 59 mm

### Maximum height possible according to width

with W from 300 to 350 mm with W from 351 to 400 mm with W from 401 to 1200 mm H max = 1100 mm H max = 1800 mm H max = 2200 mm