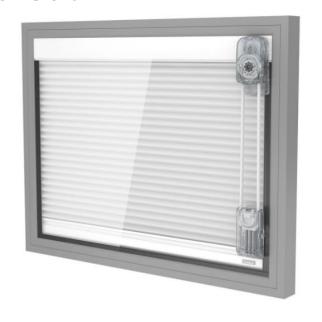

# SL27-29-32C Pleated Blackout

ScreenLine® SL27-29-32C Pleated Blackout is a patented magnetic system with manual operation (raising function) for pleated Blackout blinds incorporated within 27-mm or 32-mm double glazing units.

Double-guided spacer bars are suitably coated in order to reduce reflected light, thus favouring complete darkening effect.

The external magnetic device applied on the glass by means of high-resistance adhesive tape contains a cord loop and a magnet that is perfectly interfaced with the magnetic joint of the internal drive, which is completely housed inside the head rail. The movement provided to the cord enables the rotation of the magnets that activate the blind.

The cord is kept under tension by means of a special cord tensioner applied on the glass.

SL27-29-32C Pleated Blackout is suited to areas that require complete darkening.

SL27-29-32C ensures with time the insulating properties of the double or triple glazing unit, notably protection from dirt or weather conditions. The integrated unit can be fitted into the window frame like standard insulating glass.